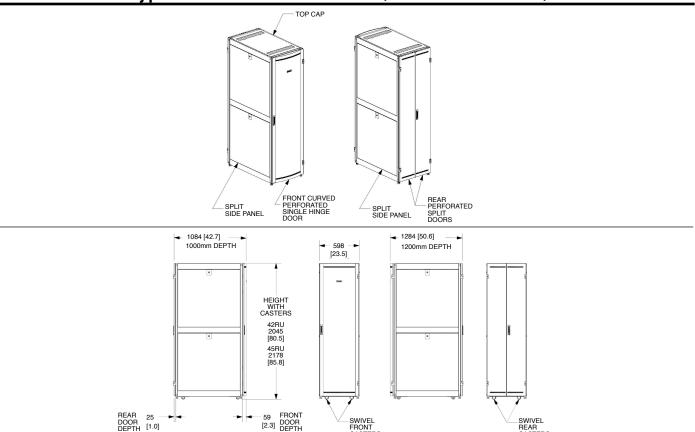

### specifications

The Net-Verse" D-Type versatile cabinets shall consist of a welded and assembled steel frame construction available in 600mm (23.6") and 800mm (31.5") widths, 1000mm (39.4") and 1200mm (47.2") depths, and 42 RU and 45 RU heights. Cabinets shall include curved perforated front single hinge doors with 69% air flow rate and split rear perforated doors. Cabinet shall have two horizontal side panels on each side or optional as an accessory. The cabinet shall have fully adjustable equipment rails with provision for front (800mm wide) cable management fingers (fingers can be purchased separately or installed with the cabinet indicated by \*F). The top of cabinet includes brush cable entry points to prevent air leakage. Cabinets shall have optional equipment rails, vertical blanking panels and bottom panels for effective air sealing. Cabinet shall have two full height PDU brackets, one on each side. The entire cabinet shall be fully electrically bonded, including equipment rails, doors, and side panels. Cabinets shall have static 1500kg (3300 lbs.) load rating and rolling 500kg (1100 lbs.) load rating.

#### technical information

| Dimensions: | 600mm W (23.6") x 1000mm D (39.4") x 2045mm H (80.5")<br>600mm W (23.6") x 1000mm D (39.4") x 2178mm H (85.8")<br>600mm W (23.6") x 1200mm D (47.2") x 2045mm H (80.5")<br>600mm W (23.6") x 1200mm D (47.2") x 2178mm H (85.8") |
|-------------|----------------------------------------------------------------------------------------------------------------------------------------------------------------------------------------------------------------------------------|
|             | 800mm W (31.5") x 1000mm D (39.4") x 2045mm H (80.5")<br>800mm W (31.5") x 1000mm D (39.4") x 2178mm H (85.8")<br>800mm W (31.5") x 1200mm D (47.2") x 2045mm H (80.5")<br>800mm W (31.5") x 1200mm D (47.2") x 2178mm H (85.8") |
| Material:   | Steel with durable black or white powder coat finish                                                                                                                                                                             |
| Compliance: | EIA-310-E / TIA/EIA-942                                                                                                                                                                                                          |
| Packaging:  | Cabinet ships assembled, one per pallet                                                                                                                                                                                          |