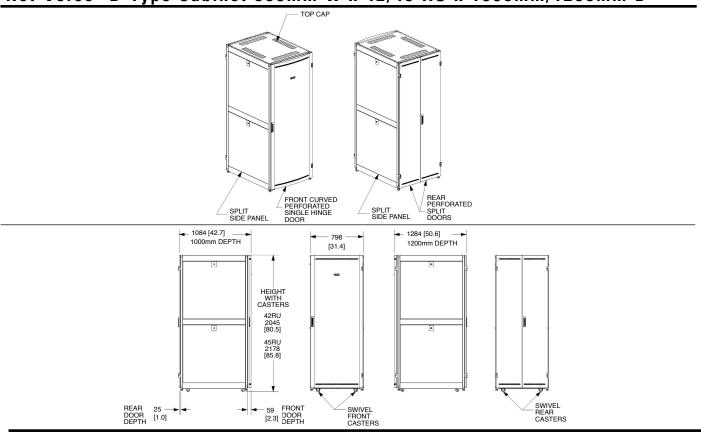

### specifications

The Net-Verse" D-Type versatile cabinets shall consist of a welded and assembled steel frame construction available in 600mm (23.6") and 800mm (31.5") widths, 1000mm (39.4") and 1200mm (47.2") depths, and 42 RU and 45 RU heights. Cabinets shall include curved perforated front single hinge doors with 69% air flow rate and split rear perforated doors. Cabinet shall have two horizontal side panels on each side or optional as an accessory. The cabinet shall have fully adjustable equipment rails with provision for front (800mm wide) cable management fingers (fingers can be purchased separately or installed with the cabinet indicated by \*F). The top of cabinet includes brush cable entry points to prevent air leakage. Cabinets shall have optional equipment rails, vertical blanking panels and bottom panels for effective air sealing. Cabinet shall have two full height PDU brackets, one on each side. The entire cabinet shall be fully electrically bonded, including equipment rails, doors, and side panels. Cabinets shall have static 1500kg (3300 lbs.) load rating and rolling 500kg (1100 lbs.) load rating.

#### technical information

| Dimensions: | 600mm W (23.6") x 1000mm D (39.4") x 2045mm H (80.5")<br>600mm W (23.6") x 1000mm D (39.4") x 2178mm H (85.8")<br>600mm W (23.6") x 1200mm D (47.2") x 2045mm H (80.5")<br>600mm W (23.6") x 1200mm D (47.2") x 2178mm H (85.8") |
|-------------|----------------------------------------------------------------------------------------------------------------------------------------------------------------------------------------------------------------------------------|
|             | 800mm W (31.5") x 1000mm D (39.4") x 2045mm H (80.5")<br>800mm W (31.5") x 1000mm D (39.4") x 2178mm H (85.8")<br>800mm W (31.5") x 1200mm D (47.2") x 2045mm H (80.5")<br>800mm W (31.5") x 1200mm D (47.2") x 2178mm H (85.8") |
| Material:   | Steel with durable black or white powder coat finish                                                                                                                                                                             |
| Compliance: | EIA-310-E / TIA/EIA-942                                                                                                                                                                                                          |
| Packaging:  | Cabinet ships assembled, one per pallet                                                                                                                                                                                          |