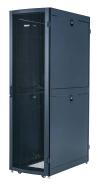

### specifications

The Net-Verse" D-Type versatile cabinets shall consist of a welded and assembled steel frame construction available in 600mm (23.6") and 800mm (31.5") widths, 1000mm (39.4") and 1200mm (47.2") depths, and 42 RU and 45 RU heights. Cabinets shall include curved perforated front single hinge doors with 69% air flow rate and split rear perforated doors. Cabinet shall have two horizontal side panels on each side or optional as an accessory. The cabinet shall have fully adjustable equipment rails with provision for front (800mm wide) cable management fingers (fingers can be purchased separately or installed with the cabinet indicated by \*F). The top of cabinet includes brush cable entry points to prevent air leakage. Cabinets shall have optional equipment rails, vertical blanking panels and bottom panels for effective air sealing. Cabinet shall have two full height PDU brackets, one on each side. The entire cabinet shall be fully electrically bonded, including equipment rails, doors, and side panels. Cabinets shall have static 1500kg (3300 lbs.) load rating and rolling 500kg (1100 lbs.) load rating.

#### applications

Net-Verse<sup>™</sup> D-type Cabinets are the preferred choice for applications that require maximum flexibility and the capacity to manage high cable density in data center, enterprise or co-location deployment. The Net-Verse<sup>™</sup> D-Type Cabinets are also compatible with Panduit cable management accessories and the Net-Contain<sup>™</sup> Universal Aisle Containment System.